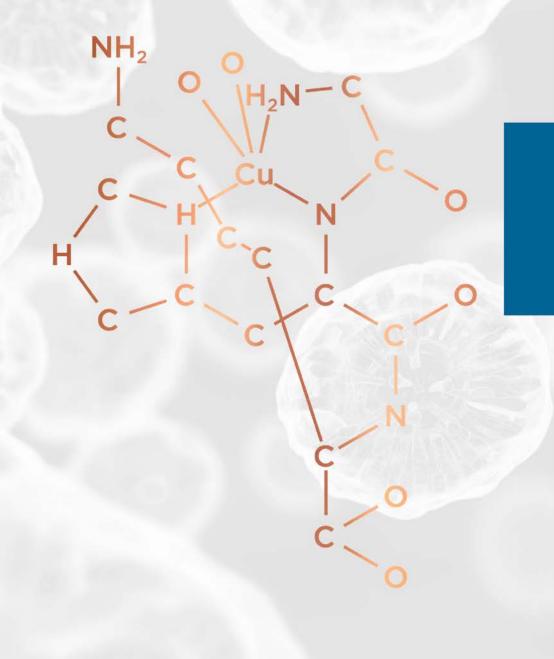

# The X39 patch elevates the GHK-Cu Peptide

GHK-Cu activates antioxidant genes (*Pickart et al., 2015*) levels of antioxidant enzymes and glutathione increase.

Mice/ rat studies have shown that GHK-Cu improves pain control & reduces anxiety (*Bobyntsev et al., 2015; Sever'yanova et al., 2017*).

### **GHK-Cu**

The LifeWave X39<sup>™</sup> patch is clinically proven to provide the body with a level of health and vitality that you have not experienced since you were in your youth.

Using our patented form of phototherapy, X39 elevates the peptide GHK-Cu which is known to decline with age.

## **GHK-Cu**

When elevated, this peptide activates the body's stem cells providing incredible benefits such as better wound healing, heightened energy, deeper sleep, rapid pain relief and even a reduction in the appearance of lines and wrinkles.