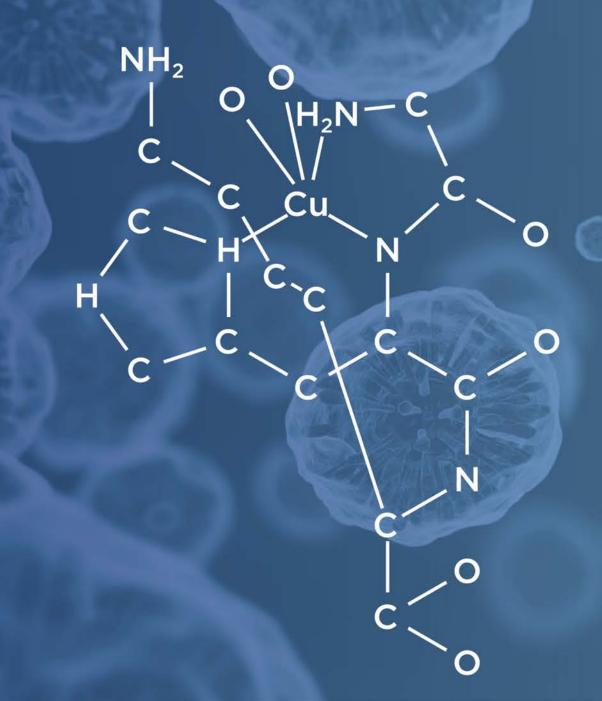

# The X39 patch elevates the GHK-Cu Peptide

GHK-Cu activates antioxidant genes (*Pickart et al., 2015*) levels of antioxidant enzymes and glutathione increase.

Mice/ rat studies have shown that GHK-Cu improves pain control & reduces anxiety (*Bobyntsev et al., 2015; Sever'yanova et al., 2017*).

### **GHK-Cu**

The LifeWave X39<sup>™</sup> patch is clinically proven to provide the body with a level of health and vitality that you have not experienced since you were in your youth.

Using our patented form of phototherapy, X39 elevates the peptide GHK-Cu which is known to decline with age.

## **GHK-Cu**

When elevated, this peptide activates the body's stem cells providing incredible benefits such as better wound healing, heightened energy, deeper sleep, rapid pain relief and even a reduction in the appearance of lines and wrinkles.