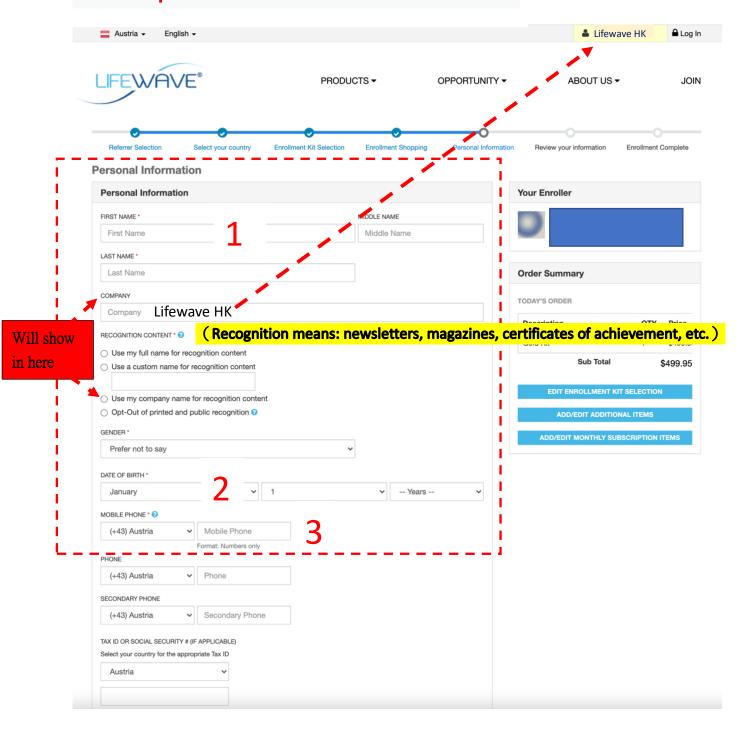

# All \* must fill in

## Fill in personal information

| TAX ID OR SOCIAL SECURITY # (IF APPLICABLE)        | te: TAX ID Can leave it blank |
|----------------------------------------------------|-------------------------------|
| PREFERRED LANGUAGE                                 |                               |
| English                                            | •                             |
| EMAIL*                                             |                               |
| Email 4                                            |                               |
| WOULD YOU LIKE TO JOIN A MAILING LIST?             |                               |
| ☐ LifeWave Contact - USA                           | <br>                          |
| LifeWave Contacts - Africa (English Only)          | i                             |
| ☐ LifeWave Contacts - Africa (French)              | !                             |
| ✓ LifeWave Contacts - Australia (English)          | <br>                          |
| LifeWave Contacts - Canada (English Only)          | , i                           |
| LifeWave Contacts - Canada (French Only)           | 1                             |
| LifeWave Contacts - Denmark                        |                               |
| LifeWave Contacts - Europe (English Only)          |                               |
| LifeWave Contacts - France                         | 1                             |
| LifeWave Contacts - Germany                        | Choose your country           |
| LifeWave Contacts - Indonesia (English)            |                               |
| LifeWave Contacts - Italy                          | i i                           |
| LifeWave Contacts - Japanese                       | !                             |
| LifeWave Contacts - Mexico                         |                               |
| ☐ LifeWave Contacts - New Zealand (English Only)   | i i                           |
| LifeWave Contacts - Philippines (English)          | !                             |
| LifeWave Contacts - Poland                         |                               |
| LifeWave Contacts - Spain                          | i                             |
| ☐ LifeWave Contacts - Taiwan (Traditional Chinese) | T .                           |
| LifeWave Contacts - Turkey (Türkçe)                |                               |
| LifeWave Contacts - Worldwide (English Only)       |                               |