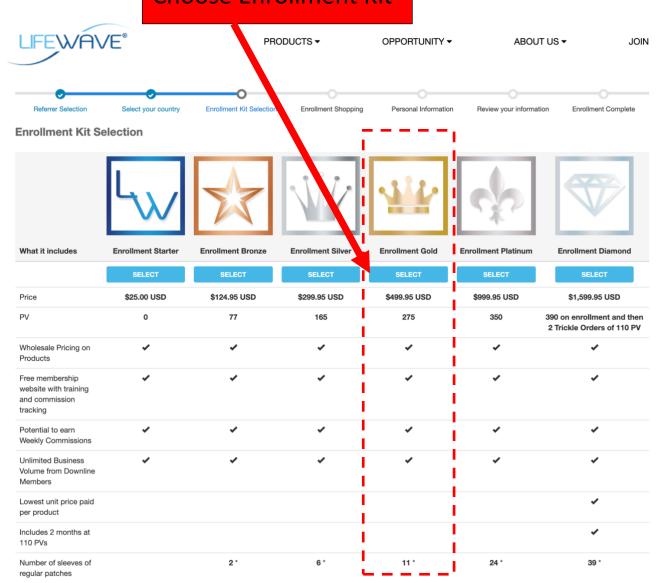

## **Choose Enrollment Kit**

<sup>\*</sup> Patch-only enrollment kit purchases (1 sleeve of Lifewave  $X39^{TM} = 2$  sleeves of regular patches)

If you choose Gold, then

SELECT

Match the product and quantity, if the quantity is correct, it will be displayed in GREEN, if the quantity is not enough, it will be displayed in YELLOW, and if the quantity is too much, it will be displayed in RED

Finish choosing, then press

CONTINUE