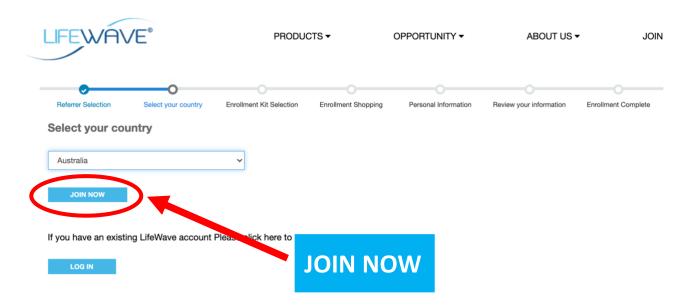

#### After receiving the link from your friend, open it $\sim \sim \sim$ e.g. :

#### www.lifewave.com/friend's name

Czech Republic