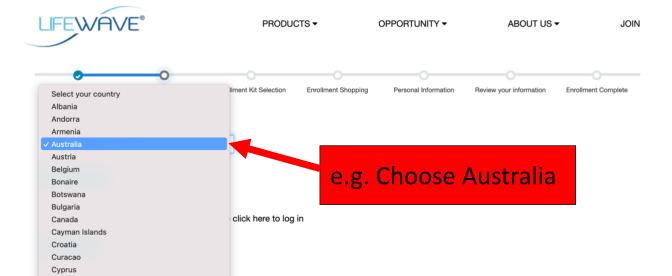

#### After receiving the link from your friend, open it $\sim \sim \sim$ e.g. :

#### www.lifewave.com/friend's name

Czech Republic