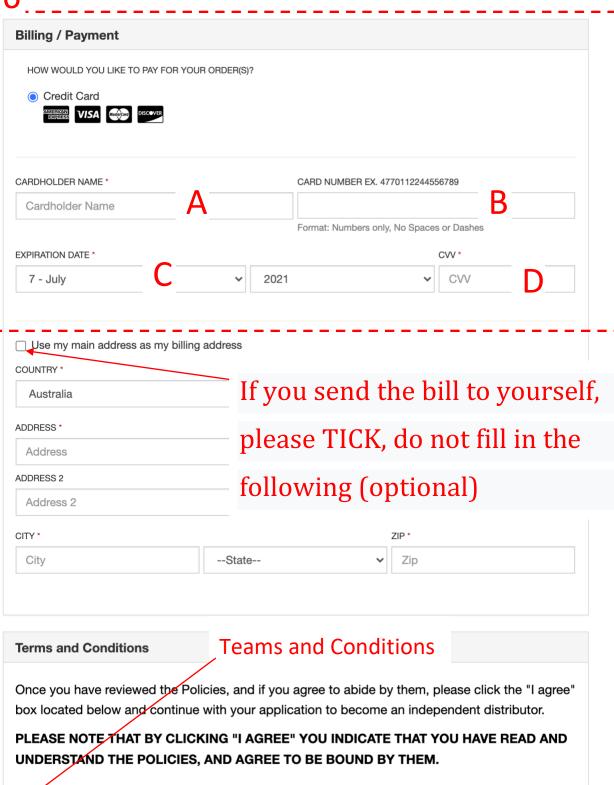

#### prepare the following information:

- 1. Name (same as identification documents)
- 2. Date of birth (month/day/year)
- 3. Telephone number
- 4. Email address (if you don't have one, need to register one first)
- 5. Home Address
- 6. Credit card information:
  - A. Credit card name
  - B. credit card number
  - C. Credit Card valid period
  - D. Credit Card CVV (3 numbers on the back)

\_ \_ \_ \_ \_ \_ \_ \_ \_ \_ \_ \_ \_ \_ \_ \_ \_ \_ \_

6

SUBMIT

After filling in the information, press

agree to the Terms and Conditions of the Distributor Agreement and the Policies and Procedures.