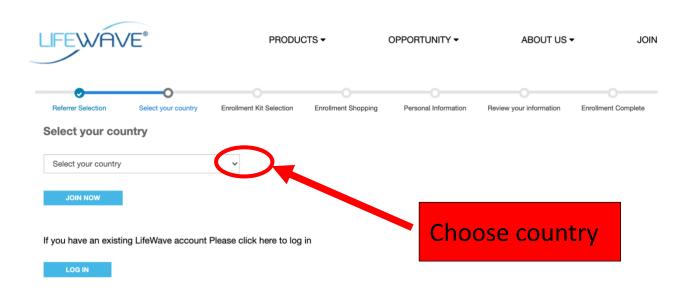

#### After receiving the link from your friend, open it $\sim \sim \sim$ e.g. :

#### www.lifewave.com/friend's name

Czech Republic