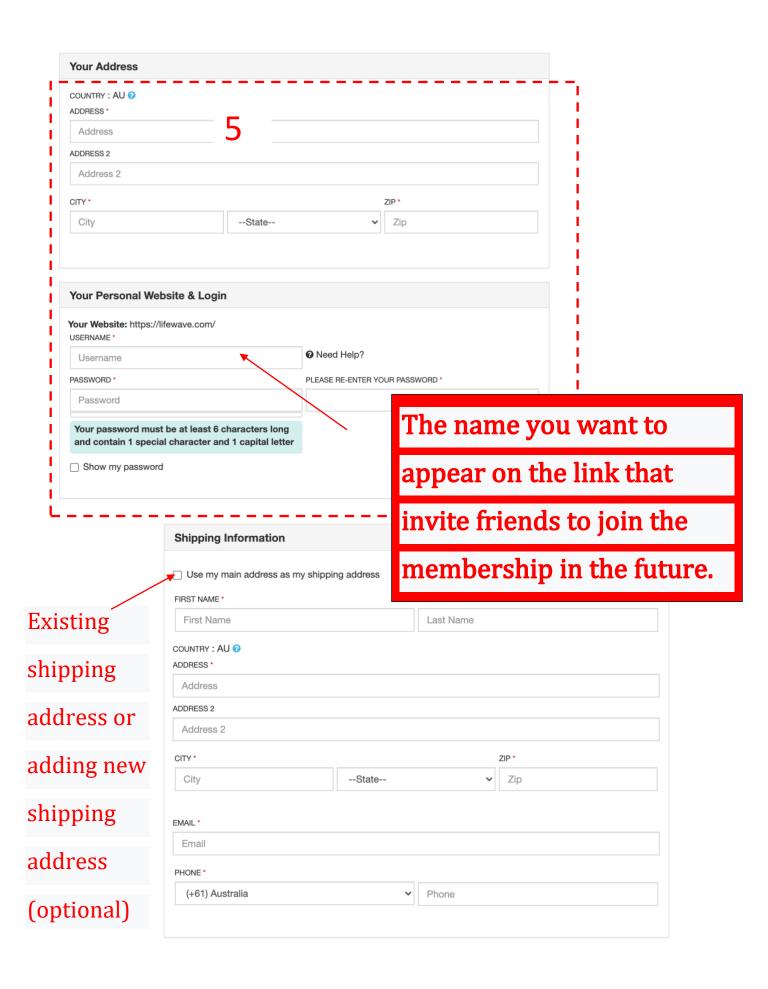

#### prepare the following information:

- 1. Name (same as identification documents)
- 2. Date of birth (month/day/year)
- 3. Telephone number
- 4. Email address (if you don't have one, need to register one first)
- 5. Home Address
- 6. Credit card information:
  - A. Credit card name
  - B. credit card number
  - C. Credit Card valid period
  - D. Credit Card CVV (3 numbers on the back)