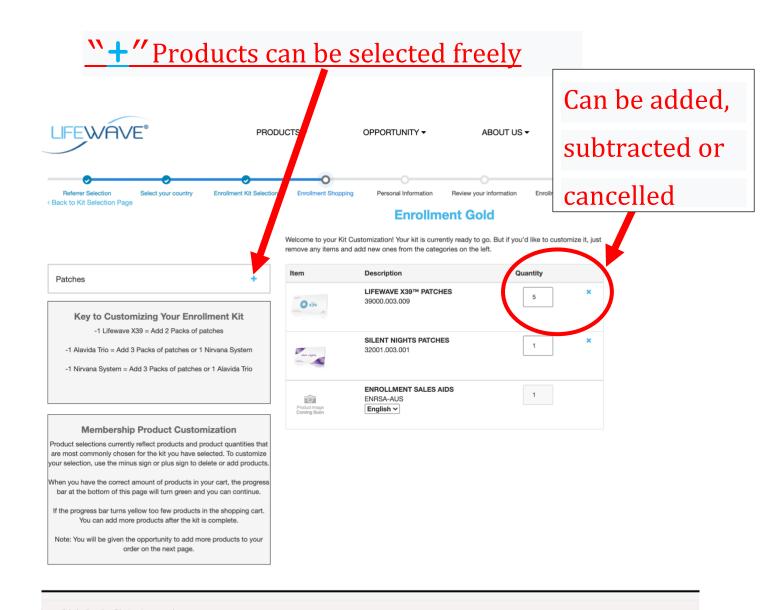

## **Choose Enrollment Kit**

<sup>\*</sup> Patch-only enrollment kit purchases (1 sleeve of Lifewave  $X39^{TM} = 2$  sleeves of regular patches)

If you choose Gold, then

SELECT

Match the product and quantity, if the quantity is correct, it will be displayed in GREEN, if the quantity is not enough, it will be displayed in YELLOW, and if the quantity is too much, it will be displayed in RED

Finish choosing, then press

CONTINUE